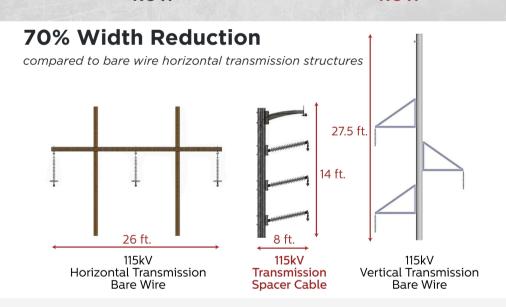

# Hendrix kerite

## COMPACT TRANSMISSION SOLUTIONS

THAT REDUCE COSTS, ACCELERATE TIMELINES, AND MAXIMIZE LAND USE

Marmon Utility's **compact transmission construction system** streamlines power delivery with efficiency and innovation. Permitting delays are eliminated by leveraging existing Right-of-Way (ROW), reducing project timelines by up to 85%. The system design requires shorter poles and a narrower ecological footprint, reducing costs and environmental impact. With expert engineering consultation and streamlined project management, Marmon Utility delivers USA-built quality, reliability, and sustainable solutions for modern transmission projects.



## Fast-Track Projects, Utilize Existing ROW

**7-14 Years** 

**★** 2-3 Years

Establishing New ROW

Upgrade Utilizing Existing ROW







85%
Project Time
Reduction