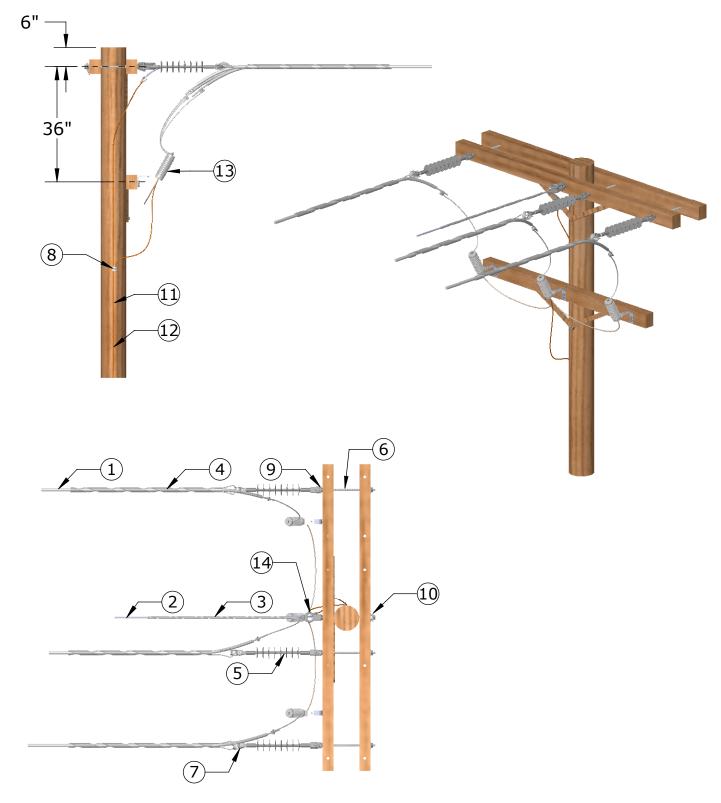

## ITEMS IN RED NOT SUPPLIED BY HENDRIX

| TEMO IN RED NOT COLLEGE BY TEMBRIX |                                                        |                                         |                                                      |
|------------------------------------|--------------------------------------------------------|-----------------------------------------|------------------------------------------------------|
| ITEM                               | DESCRIPTION                                            | QTY                                     | DESIGN PARAMETERS                                    |
| 1                                  | HENDRIX AERIAL CABLE,(SIZE AND VOLTAGE RATING AS REQ.) | AS REQ                                  | 35kV                                                 |
| 2                                  | MESSENGER, (SIZE AND TYPE AS REQUIRED)                 | AS REQ                                  |                                                      |
| 3                                  | PRESHAPED MESSENGER GRIP                               | 1                                       |                                                      |
| 4                                  | PRESHAPED CONDUCTOR GRIP, COATED                       | 3                                       | TITLE                                                |
| 5                                  | INSULATOR, POLYMER DEAD-END TYPE, 35kV                 | 3                                       | 3- PHASE DEAD-END                                    |
| 6                                  | DOUBLE ARMING BOLT, 5/8" (OR 3/4") AS REQ.             | 4                                       |                                                      |
| 7                                  | THIMBLE CLEVIS, HENDRIX CATALOG NO. TC                 | 3                                       |                                                      |
| 8                                  | CONNECTORS, (SIZE AND TYPE AS REQ.)                    | AS REQ                                  | DRAWING NO. REV                                      |
| 9                                  | EYE NUT, 5/8" OR 3/4" (AS REQ.)                        | 4                                       | AC1264-03 2                                          |
| 10                                 | GUY HOOK                                               | 1                                       | DATE                                                 |
| 11                                 | GROUND WIRE STAPLES                                    | AS REQ                                  | 1/10/11                                              |
| 12                                 | GROUND WIRE, SOFT DRAWN COPPER, SOLID #6 AWG           | AS REQ                                  |                                                      |
| 13                                 | LIGHTNING ARRESTER WITH MOUNTING BRACKET               | 3                                       |                                                      |
| 14                                 | HEAVY DUTY THIMBLE CLEVIS, HENDRIX CAT NO. HDTC        | 1                                       | 440nariy                                             |
|                                    |                                                        |                                         | <i>H</i> endrix*                                     |
|                                    |                                                        |                                         | AERIAL CABLE SYSTEMS                                 |
|                                    |                                                        |                                         | 53 OLD WILTON RD. • MILFORD, NH 03055 • 603-673-2040 |
| 1                                  |                                                        | , , , , , , , , , , , , , , , , , , , , |                                                      |