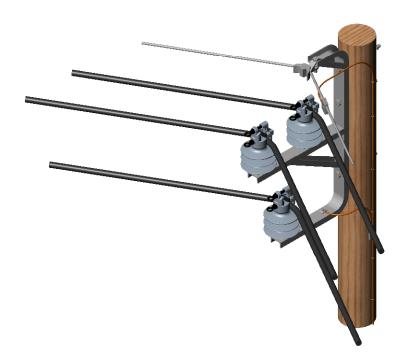

## ITEMS IN RED NOT SUPPLIED BY HENDRIX

| ITEM     | DESCRIPTION                                         | QTY    | DESIGN PARAMETERS                                    |
|----------|-----------------------------------------------------|--------|------------------------------------------------------|
| 1        | ANGLE BRACKET, HENDRIX TYPE BA4-35                  | 1      | 35kV/46kV                                            |
| 2        | INSULATOR, HENDRIX HPI-35VTP                        | 3      | LINE ANGLES: 7-60°                                   |
| 3        | INSULATOR PIN, HENDRIX TYPE SSP-2                   | 3      | LINE / INGLES: / OU                                  |
| 4        | HENDRIX AERIAL CABLE (SIZE AND VOLTAGE AS REQUIRED) | AS REQ |                                                      |
| 5        | MESSENGER WIRE, (SIZE AND TYPE AS REQUIRED)         | AS REQ | ANGLE CONSTRUCTION USING BA4-35                      |
| 6        | GUY HOOK, CONTINENTAL NO. GA-56X OR EQUAL           | 1      |                                                      |
| 7        | ANGLE CLAMP, HENDRIX CATALOG NO. CMA-1 OR EQUAL     | 1      |                                                      |
| 8        | MACHINE BOLT, 5/8" X REQ. LENGTH                    | 3      | DRAWING NO. REV                                      |
| 9        | SQUARE WASHER, 2-1/4" X 2-1/4" X 3/16"              | 3      | AC1242-03 2                                          |
| 10       | GROUND WIRE, SOFT DRAWN COPPER, SOLID #6 AWG        | AS REQ | DATE                                                 |
| 11       | GROUND WIRE STAPLE                                  | AS REQ | 2/4/08                                               |
| 12       | CONNECTOR, (SIZE AND TYPE AS REQ.)                  | AS REQ | 2/ 1/00                                              |
|          |                                                     |        |                                                      |
|          |                                                     |        | MADNATIV                                             |
|          |                                                     |        | <b>Hendrix</b> *                                     |
| $\vdash$ |                                                     |        | AERIAL CABLE SYSTEMS                                 |
| $\vdash$ |                                                     |        | 53 OLD WILTON RD. • MILFORD, NH 03055 • 603-673-2040 |