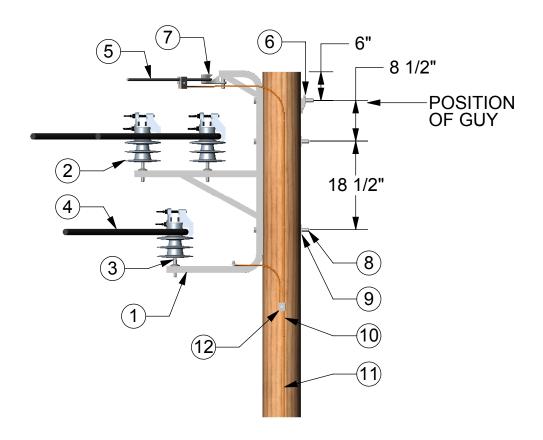

## ITEMS IN RED NOT SUPPLIED BY HENDRIX

| ITEM     | DESCRIPTION                                         | QTY    | DESIGN PARAMETERS                                    |
|----------|-----------------------------------------------------|--------|------------------------------------------------------|
| 1        | ANGLE BRACKET, HENDRIX TYPE BA4-35                  | 1      | 35kV/46kV                                            |
| 2        | INSULATOR, HENDRIX HPI-35VTP                        | 3      | LINE ANGLES: 7-60°                                   |
| 3        | INSULATOR PIN, HENDRIX TYPE SSP-2                   | 3      | LINE / INGLES: / OU                                  |
| 4        | HENDRIX AERIAL CABLE (SIZE AND VOLTAGE AS REQUIRED) | AS REQ |                                                      |
| 5        | MESSENGER WIRE, (SIZE AND TYPE AS REQUIRED)         | AS REQ | ANGLE CONSTRUCTION USING BA4-35                      |
| 6        | GUY HOOK, CONTINENTAL NO. GA-56X OR EQUAL           | 1      |                                                      |
| 7        | ANGLE CLAMP, HENDRIX CATALOG NO. CMA-1 OR EQUAL     | 1      |                                                      |
| 8        | MACHINE BOLT, 5/8" X REQ. LENGTH                    | 3      | DRAWING NO. REV                                      |
| 9        | SQUARE WASHER, 2-1/4" X 2-1/4" X 3/16"              | 3      | AC1242-03 2                                          |
| 10       | GROUND WIRE, SOFT DRAWN COPPER, SOLID #6 AWG        | AS REQ | DATE                                                 |
| 11       | GROUND WIRE STAPLE                                  | AS REQ | 2/4/08                                               |
| 12       | CONNECTOR, (SIZE AND TYPE AS REQ.)                  | AS REQ | 2/ 1/00                                              |
|          |                                                     |        |                                                      |
|          |                                                     |        | MADNATIV                                             |
|          |                                                     |        | <b>Hendrix</b> *                                     |
| $\vdash$ |                                                     |        | AERIAL CABLE SYSTEMS                                 |
| $\vdash$ |                                                     |        | 53 OLD WILTON RD. • MILFORD, NH 03055 • 603-673-2040 |