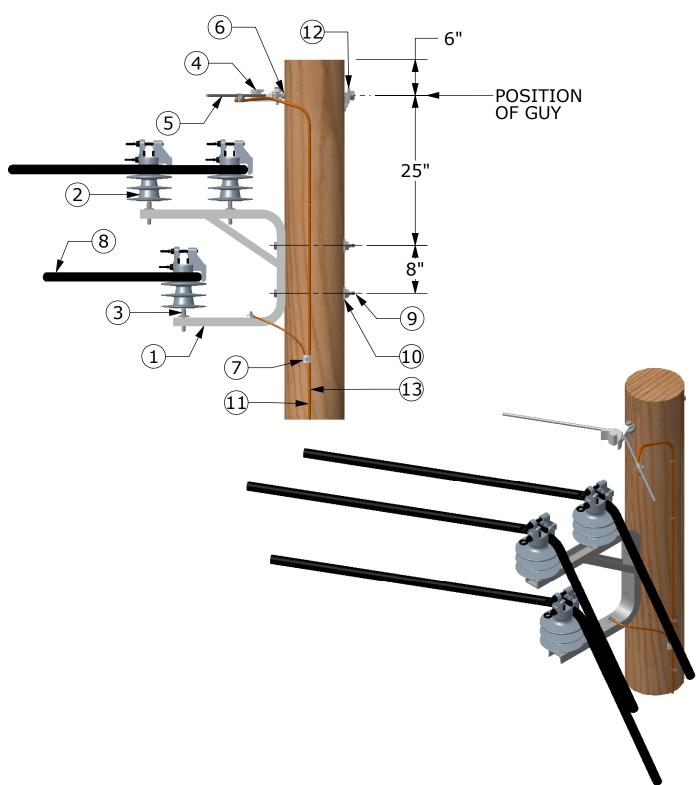

## ITEMS IN RED NOT SUPPLIED BY HENDRIX

| ITEM | DESCRIPTION                                       | QTY    | DESIGN PARAMETERS                                    |
|------|---------------------------------------------------|--------|------------------------------------------------------|
| 1    | ANGLE BRACKET, HENDRIX TYPE BA3-35                | 1      | 35kV/46kV                                            |
| 2    | INSULATOR, PIN TYPE, HENDRIX HPI-35VTP            | 3      | LINE ANGLES: 7-60°                                   |
| 3    | INSULATOR PIN, HENDRIX SSP-2                      | 3      |                                                      |
| 4    | ANGLE CLAMP, HENDRIX CMA-1                        | 1      | TITLE                                                |
| 5    | MESSENGER (TYPE AND SIZE AS NEEDED)               | AS REQ | ANGLE CONSTRUCTION USING BA3-35                      |
| 6    | EYEBOLT, 3/4" X REQ LENGTH                        | 1      |                                                      |
| 7    | CONNECTOR, SIZE AND TYPE (AS REQ)                 | 1      |                                                      |
| 8    | HENDRIX AERIAL CABLE (VOLTAGE AND TYPE AS NEEDED) | AS REQ | DRAWING NO. REV                                      |
| 9    | MACHINE BOLT, 5/8" X REQ LENGTH                   | 2      | AC1241-03 3                                          |
| 10   | SQUARE WASHER, 2-1/4" X 2-1/4"X 3/16" (MIN)       | 2      | DATE                                                 |
| 11   | GROUND WIRE, SOFT DRAWN COPPER, SOLID #6 AWG      | AS REQ | 12/21/07                                             |
| 12   | GUY HOOK                                          | 1      | 12/21/07                                             |
| 13   | GROUND WIRE STAPLE                                | AS REQ |                                                      |
|      |                                                   |        | Manariv <sup>*</sup>                                 |
|      |                                                   |        | <i>H</i> endrix <sup>™</sup>                         |
|      |                                                   |        | , – – – – – – –                                      |
|      |                                                   |        | AERIAL CABLE SYSTEMS                                 |
|      |                                                   |        | 53 OLD WILTON RD. • MILFORD, NH 03055 • 603-673-2040 |