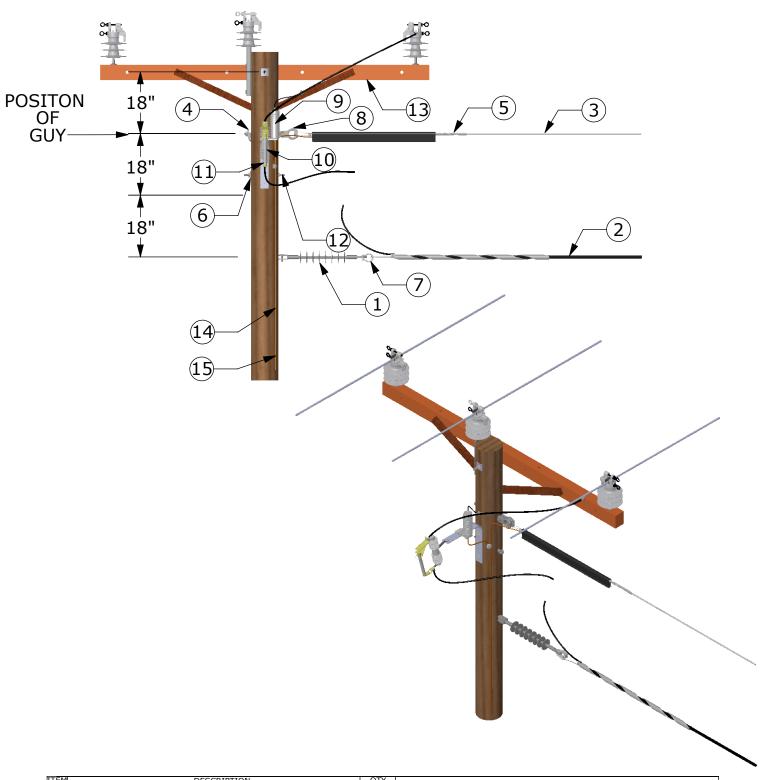

| ITEM |                                                        | QTY     | DESIGN PARAMETERS                                         |
|------|--------------------------------------------------------|---------|-----------------------------------------------------------|
| 1    | INSULATOR, POLYMER DEAD-END TYPE (35KV)                | 1       | 351//                                                     |
| 2    | HENDRIX AERIAL CABLE,(SIZE AND VOLTAGE RATING AS REQ.) | AS REQ  | JJKV                                                      |
| 3    | MESSENGER, (SIZE AND TYPE AS REQUIRED)                 | AS REQ  |                                                           |
| 4    | GUY HOOK                                               | 1       |                                                           |
| 5    | PRESHAPED MESSENGER GRIP                               | 1       |                                                           |
| 6    | SQUARE WASHER, 2-1/4" X 2-1/4" X 3/16" (MIN)           | 2       |                                                           |
| 7    | THIMBLE CLEVIS, HENDRIX CATALOG NO. TC                 | 1       | TITLE                                                     |
| 8    | HEAVY DUTY THIMBLE CLEVIS, HENDRIX CATALOG NO. HDTC    | 1       | TYPICAL SINGLE PHASE TAP FROM BARE WIRE                   |
| 9    | LIGHTNING ARRESTER                                     | 1       |                                                           |
| 10   | FUSED CUT OUT                                          | 1       |                                                           |
| 11   | CONNECTORS, (SIZE AND TYPE AS REQ.)                    | AS REQ  | DRAWING NO. REV                                           |
| 12   | EYE BOLT, 3/4" X REQ LENGTH                            | 2       | AC1171-03 3 SPACER CABLE SYSTEMS                          |
| 13   | COVERED TAP WIRE                                       | AS REQ  |                                                           |
| 14   | GROUND WIRE, SOFT DRAWN COPPER, SOLID #6 AWG           | AS REQ. | 11/15/11                                                  |
| 15   | GROUND WIRE STAPLES                                    | AS REQ  | 11/13/11                                                  |
|      |                                                        |         |                                                           |
|      |                                                        |         | <b>X</b> HENDRIX                                          |
|      |                                                        |         | 🐴 ΠΕΝΝΚΙΛ                                                 |
|      |                                                        |         |                                                           |
|      |                                                        |         | MARMON UTILITY LLC• 53 OLD WILTON RD. • MILFORD, NH 03055 |
| Ц    |                                                        |         |                                                           |