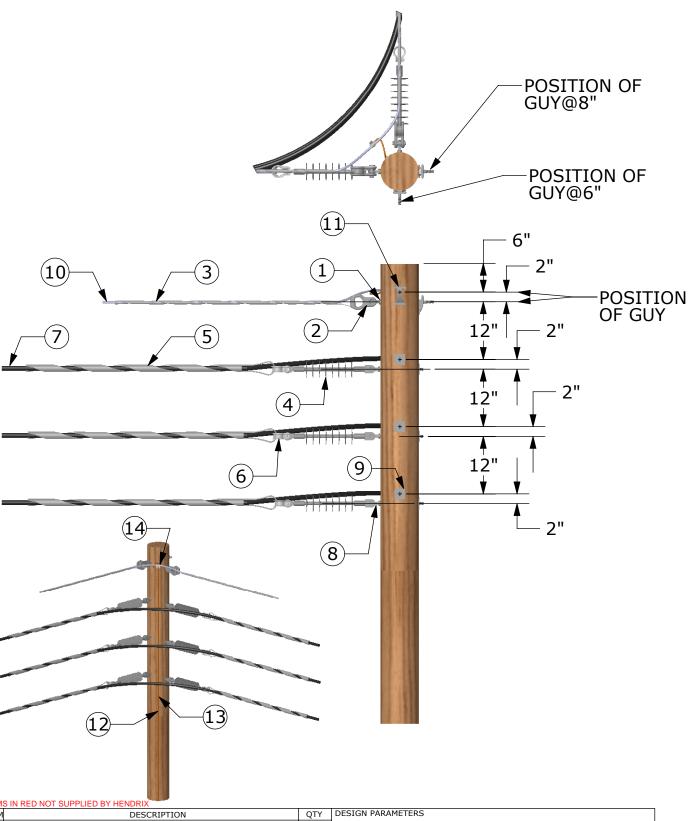

|      |      |      | 100   |
|------|------|------|-------|
|      |      |      | - 481 |
| <br> | <br> | <br> |       |

| HEM  | S IN RED NOT SUPPLIED BY HENDRIX                       |        |                           |  |
|------|--------------------------------------------------------|--------|---------------------------|--|
| ITEM | DESCRIPTION                                            | QTY    | DESIGN PARAMETERS         |  |
| 1    | EYEBOLT, 3/4"                                          | 2      | 25kV                      |  |
| 2    | THIMBLE CLEVIS, HD, HENDRIX CATALOG NO. HDTC           |        | LINE ANGLES: 61°-90°      |  |
| 3    | PRESHAPED MESSENGER GRIP                               |        | LINE /WOLLS: 01 90        |  |
| 4    | INSULATOR, POLYMER DEAD-END TYPE, 25kV                 | 6      | TITLE                     |  |
| 5    | PRESHAPED CONDUCTOR GRIP, COATED                       |        | VERTICAL DOUBLE DEAD-ENDS |  |
| 6    | THIMBLE CLEVIS, HENDRIX CATALOG NO. TC                 | 6      |                           |  |
| 7    | HENDRIX AERIAL CABLE,(SIZE AND VOLTAGE RATING AS REQ.) | AS REC |                           |  |
| 8    | EYEBOLT, 5/8"                                          | 6      | DRAWING NO. REV           |  |
| 9    | SQUARE WASHER, 2-1/4" X 2-1/4" X 3/16" (MIN)           | 6      | AC1263-02 0               |  |
| 10   | MESSENGER, (SIZE AND TYPE AS REQUIRED)                 | AS REC | DATE                      |  |
| 11   | GUY HOOK                                               | 2      | 8/21/06                   |  |
| 12   | GROUND WIRE, SOLID COPPER, #6 AWG MIN.                 | AS REC | 0/21/00                   |  |
| 13   | GROUND WIRE STAPLES                                    | AS REC |                           |  |
| 14   | CONNECTOR (SIZE AND TYPE AS REQ.)                      | AS REC | <i>Hendrix</i>            |  |
|      |                                                        |        |                           |  |
|      |                                                        |        |                           |  |
|      |                                                        |        | AERIAL CABLE SYSTEMS      |  |